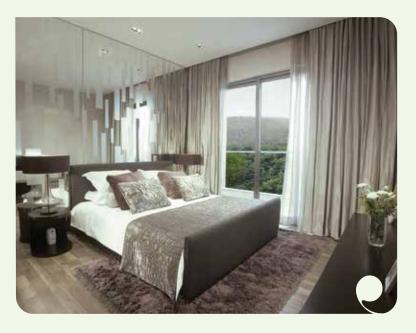

### Apartment Amenities

**LIVING & DINING ROOM:** Vitrified flooring, extensive electrical layout, windows with granite sills, cable point, telephone point

**BEDROOMS:** Vitrified flooring, AC points, extensive electrical layout, telephone points

**BATHROOMS:** Ceramic flooring, glazed dado tiles, high quality sanitaryware and C.P. fittings, hot water geyser

**DOORS:** Decorative main door, water proof doors with water cut paint finish in bedrooms and bathrooms