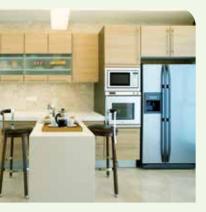

**KITCHEN:** Vitrified flooring, granite kitchen platform with stainless steel sink, auxiliary platform, provision for washing machine, electrical points for water purifier, exhaust, refrigerator and mixer grinder