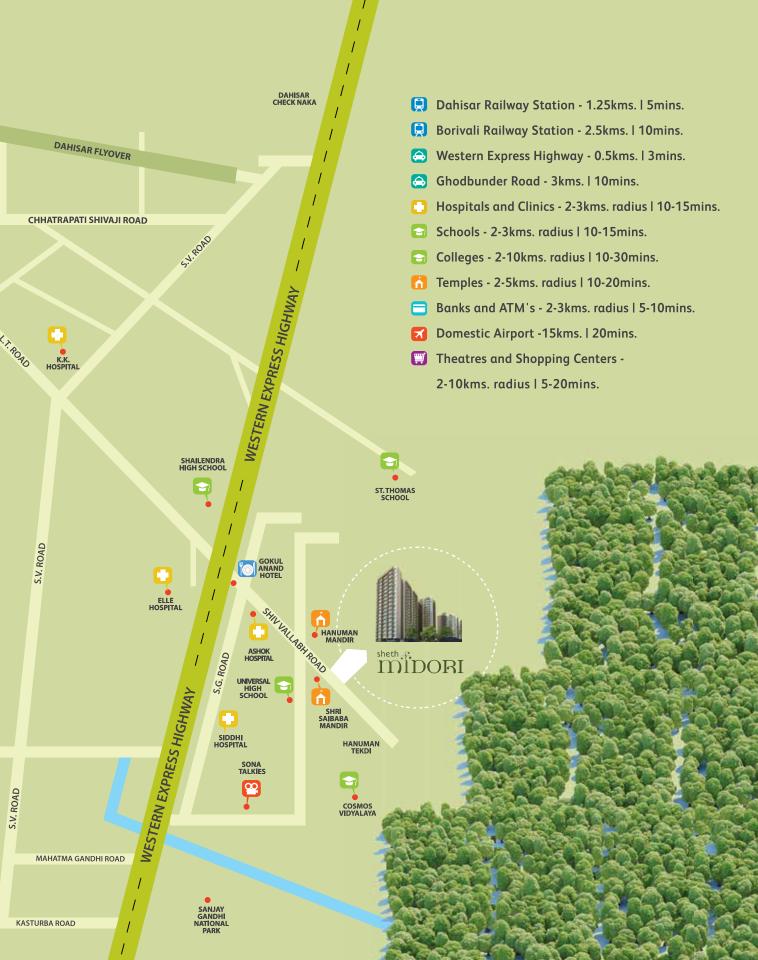

# Close to your home. Closer to your getaway.

You've always wanted the best of both worlds. The pace and comfort of a city life, with the charm of countryside. റ)

Sheth Midori offers you that. Just 5 minutes away from Dahisar railway station and 3 minutes from the Western Express Highway, it's located adjacent to the Borivali National Park. Your own green paradise infused with modern living spaces, entertainment centre, manicured gardens and more.